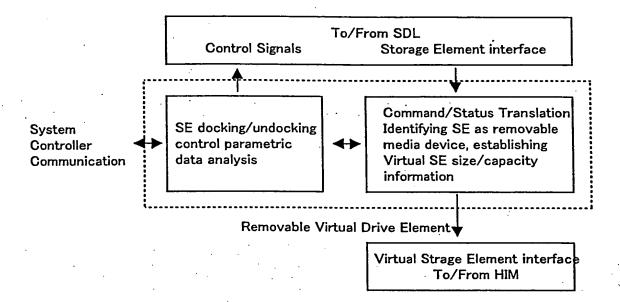

16/21

To/From SDL
Control Signals Storage Element interface

Fig. 23

Fig. 24

20/21

Title: DATA STORAGE SYSTEM
Inventors: Kirk Donald WILSON, et al.

Atty. Ref.: 9694-000003/NP

21/21